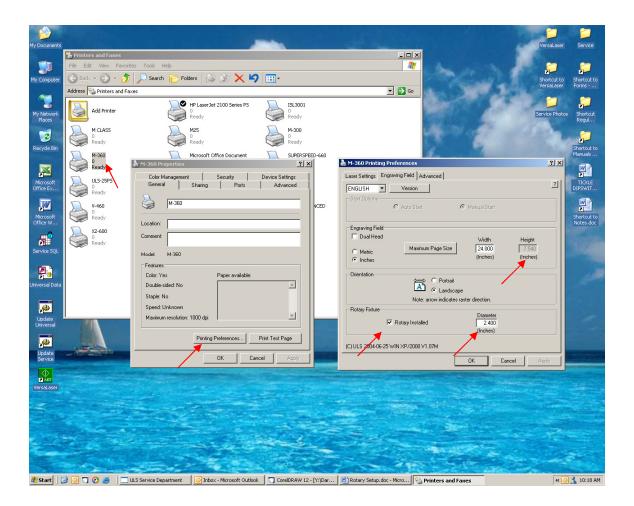

6) Power system down.

7) Install rotary and plug in rotary connector.

8) Push rotary against the X axis ruler, tighten rotary bracket.

9) Power System up.

10) In the lower left corner of your computer screen select START, go to printers and faxes. Right click on the printer for your system, (example: M 360) select properties. Under the General tab, select Printing Preferences. After your printer driver opens, select Engraving Field and then select rotary installed.

11) Input diameter of part to be marked. Example 2.4"

12) Record the number in the grayed out height box, this is the circumference of your part. For a part 2.4" in diameter the circumference is 7.540". The printer driver calculates this value for you.

13) Choose OK to close all open windows.

14) Open Corel.

15) In Corel, enter the height 7.54" in the height window of Corel.

| ile Ed   |      | v Layou                                  |           | ange       |         | s <u>I</u> e: |        |        | <u>W</u> indow |              |                 |                                              | " <u>100</u> |     | 8      | 270.0 | • • |         | 0.0 | 0           |         | - 3 3              | _   |
|----------|------|------------------------------------------|-----------|------------|---------|---------------|--------|--------|----------------|--------------|-----------------|----------------------------------------------|--------------|-----|--------|-------|-----|---------|-----|-------------|---------|--------------------|-----|
| n        |      | <ul> <li>■ 24</li> <li>1■ 7.5</li> </ul> | .0"       | • •<br>• • |         | Deat          | Units: | inches | •              |              |                 | Q <sub>×</sub> 0.25*<br>Q <sub>y</sub> 0.25* |              |     | a 1a 🖬 |       |     | K. P. 6 |     | <b>○</b> ⊞{ | R.A     | £ 9, 9, 4, 4, 2,   |     |
|          |      |                                          | 15        |            |         |               | 17.    |        |                | 19           |                 | 20                                           | 21           | .22 | 23     | 24    |     |         |     |             | nches , |                    | • × |
|          |      |                                          |           |            |         |               |        |        |                |              |                 |                                              |              |     |        |       |     |         |     |             |         | + 0 - II -         |     |
|          | 1    |                                          |           |            |         |               |        |        |                |              |                 |                                              |              |     |        |       |     |         |     |             |         |                    | -   |
|          |      |                                          |           |            |         |               |        |        |                |              |                 |                                              |              |     |        |       |     |         |     |             |         | Rotation:          |     |
|          |      |                                          |           |            |         |               |        |        |                |              |                 |                                              |              |     |        |       |     |         |     |             |         | Angle: 180.0 - deg |     |
|          |      |                                          |           |            |         |               |        |        |                |              |                 |                                              |              |     |        |       |     |         |     |             |         | Center:<br>H: 0.0  | 4   |
|          |      |                                          |           |            |         |               |        |        |                |              |                 |                                              |              |     |        |       |     |         |     |             |         | H: 0.0 × in        | _   |
|          |      |                                          |           |            |         |               |        |        |                |              |                 |                                              |              |     |        |       |     |         |     |             |         |                    |     |
|          |      |                                          |           |            |         |               |        |        |                |              |                 |                                              |              |     |        |       |     |         |     |             |         | Relative Center    |     |
|          |      |                                          |           |            |         |               |        |        |                |              |                 |                                              |              |     |        |       |     |         |     |             |         |                    |     |
|          |      |                                          |           |            |         |               |        |        |                |              |                 |                                              |              |     |        |       |     |         |     |             |         |                    |     |
|          |      |                                          |           |            |         |               |        |        |                |              |                 |                                              |              |     |        |       |     |         |     |             |         | Apply To Duplicate |     |
|          |      |                                          |           |            |         |               |        |        |                |              | ç               |                                              |              |     |        |       |     |         |     |             |         | Apply              |     |
|          |      |                                          |           |            |         |               |        |        |                |              | live            |                                              |              |     |        |       |     |         |     |             |         |                    |     |
|          |      |                                          |           |            |         |               |        |        |                |              | SSIE            |                                              |              |     |        |       |     |         |     |             |         |                    |     |
|          |      |                                          |           |            |         |               |        |        |                |              | Ē               |                                              |              |     |        |       |     |         |     |             |         |                    |     |
|          |      |                                          |           |            |         |               |        |        |                |              | Universal Laser |                                              |              |     |        |       |     |         |     |             |         |                    |     |
|          |      |                                          |           |            |         |               |        |        |                |              | Ÿ               |                                              |              |     |        |       |     |         |     |             |         |                    |     |
|          |      |                                          |           |            |         |               |        |        |                |              |                 |                                              |              |     |        |       |     |         |     |             |         |                    |     |
|          |      |                                          |           |            |         |               |        |        |                |              |                 |                                              |              |     |        |       |     |         |     |             |         |                    |     |
|          |      |                                          |           |            |         |               |        |        |                |              |                 |                                              |              |     |        |       |     |         |     |             |         |                    |     |
|          |      |                                          |           |            |         |               |        |        |                |              |                 |                                              |              |     |        |       |     |         |     |             |         |                    |     |
|          |      |                                          |           |            |         |               |        |        |                |              |                 |                                              |              |     |        |       |     |         |     |             |         |                    |     |
|          |      |                                          |           |            |         |               |        |        | _              |              |                 |                                              |              |     |        |       |     |         |     |             |         |                    |     |
|          |      |                                          |           |            |         |               |        |        |                |              |                 |                                              |              |     |        |       |     |         |     |             |         |                    |     |
|          |      |                                          |           |            |         |               |        |        |                |              |                 |                                              |              |     |        |       |     |         |     |             |         |                    |     |
|          |      |                                          |           |            |         |               |        |        |                |              |                 |                                              |              |     |        |       |     |         |     |             |         |                    |     |
|          |      |                                          |           |            |         |               |        |        |                |              |                 |                                              |              |     |        |       |     |         |     |             |         |                    |     |
|          |      |                                          |           | _          |         |               |        |        |                |              |                 |                                              |              |     |        | _     |     |         |     |             |         |                    |     |
| + 1      | of 1 | + )   F                                  | age 1     |            |         |               |        |        |                |              |                 | <u>.</u>                                     |              |     |        |       |     |         |     | ,           |         | <i>گ</i><br>۵      |     |
| 1, 1.591 | ) N  | lext click fo                            | or Drag/S | icale: Se  | acond o | ick for D     | otate  | Show P | bluclickip     | n tool celer | c all obio      |                                              |              |     |        |       |     |         |     |             |         | 0                  |     |