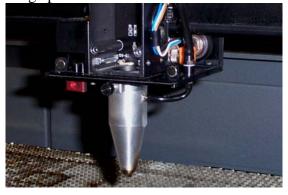

Step 3: Connect air tubing located on the right side of the cone to the barbed fitting attached to the focus carriage plate.

Step 4: Reinstall your cover removed in Step 1. Remember to remove Air Assist Cone when not using air assist. Failing to do so will cause damage to focus lens.