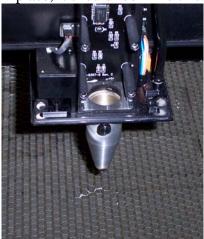

## **Air Assist Cone Installation**

Step 1: Remove the cover from the focus carriage by removing the 6 thumbscrews. Place cover in a safe location.

Step 2: After removing the cover, insert the Air Assist Cone from the bottom. The cone is self aligning and can only be installed in 1 direction. The cone is held in place with a thumb screw. When cone is in place, it should look like this.