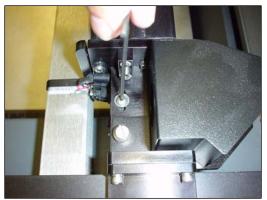

9. Remove the 2 5/64 tapered screws. These 2 screws hold the Belt Clamp to the Focus Carriage. (Figure 4)

Figure 4

Figure 5

- 10. Remove only the bottom 7/64 SHCS. (Figure 5)
- 11. Using some force, lift up while pushing back on Focus Carriage causing the top 2 Guide Wheels out of rail tracks. (Figure 6)