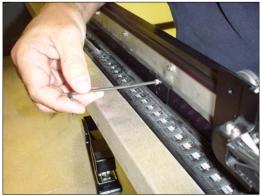

## Figure 7

- Figure 6 12. While holding the Focus Carriage with your left hand, using your right hand gently pull the belt to the right until Belt Clamp is exposed. (Figure 7)
- 13. Remove the 1 remaining 7/64 SHCS from Belt Clamp, doing so will cause the belt to separate. (Figure 8)