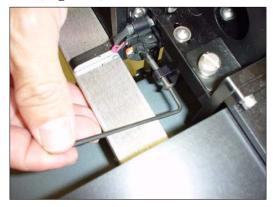

## Figure 7

- Figure 6 12. While holding the Focus Carriage with your left hand, using your right hand gently pull the belt to the right until Belt Clamp is exposed. (Figure 7)
- 13. Remove the 1 remaining 7/64 SHCS from Belt Clamp, doing so will cause the belt to separate. (Figure 8)