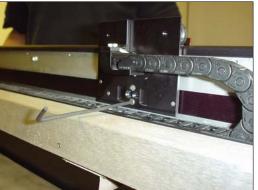

Figure 1

- 6. Observe tension of the belt before proceeding to step 7.
- 7. Loosen 5/64 BHS Belt Tension locking screw. (Figure 2)

Figure 3

8. Remove tension from the belt by turning 3/32 Belt Tension Screw Counter Clockwise. (Figure 3)