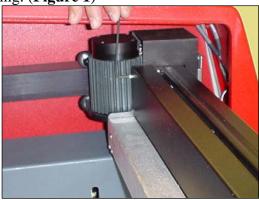

Figure 1

- 6. Observe tension of the belt before proceeding to step 7.
- 7. Loosen 5/64 BHS Belt Tension locking screw. (Figure 2)

Figure 3

8. Remove tension from the belt by turning 3/32 Belt Tension Screw Counter Clockwise. (Figure 3)