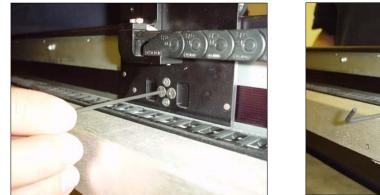

- 1. Power system down, disconnect the power cord from outlet.
- 2. Remove the cover from the Focus Carriage (refer to XL Operations Manual Section 4-2 Figure 2).
- 3. Lower Left Side Panel (refer XL Operations Manual Section 4-4 Figure 8).
- 4. Pull X Axis Arm toward the front of the system.
- 5. Remove the 2 3/32 SHCS from the Air Wing. (Figure 1)

Figure 1

- 6. Observe tension of the belt before proceeding to step 7.
- 7. Loosen 5/64 BHS Belt Tension locking screw. (Figure 2)

Figure 3

8. Remove tension from the belt by turning 3/32 Belt Tension Screw Counter Clockwise. (Figure 3)