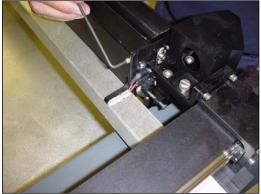

- 1. Power system down, disconnect the power cord from outlet.
- 2. Remove the cover from the Focus Carriage (refer to XL Operations Manual Section 4-2 Figure 2).
- 3. Lower Left Side Panel (refer XL Operations Manual Section 4-4 Figure 8).
- 4. Pull X Axis Arm toward the front of the system.
- 5. Remove the 2 3/32 SHCS from the Air Wing. (Figure 1)