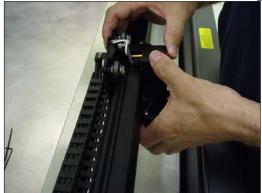

9. Remove the 2 5/64 tapered screws. These 2 screws hold the Belt Clamp to the Focus Carriage. (Figure 4)

Figure 4

Figure 5

- 10. Remove only the bottom 7/64 SHCS. (Figure 5)
- 11. Using some force, lift up while pushing back on Focus Carriage causing the top 2 Guide Wheels out of rail tracks. (Figure 6)

## Figure 7

- Figure 6 12. While holding the Focus Carriage with your left hand, using your right hand gently pull the belt to the right until Belt Clamp is exposed. (Figure 7)
- 13. Remove the 1 remaining 7/64 SHCS from Belt Clamp, doing so will cause the belt to separate. (Figure 8)